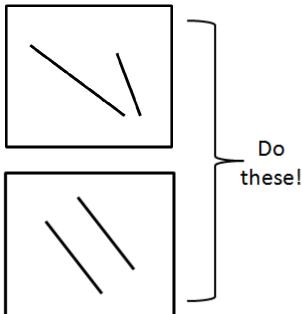

3. Using the method in the examples provided, <u>extend the lines</u> below. Draw circles around any <u>intersections</u>.