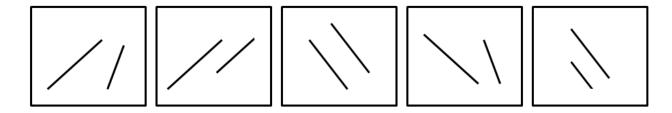

#### **Content Assessment**

| Name: | Class: |
|-------|--------|
|       |        |

1. Circle the sets of lines that are <u>parallel</u> below:

2. Now, circle the sets of lines that are <u>NOT parallel</u> below: