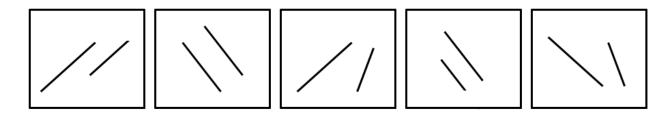

#### **Content Assessment**

| Name: | Class: |
|-------|--------|
|       |        |

1. Circle the sets of lines that are <u>parallel</u> below:

2. Now, circle the sets of lines that are <u>NOT parallel</u> below: