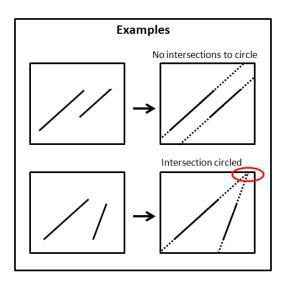

3. Using the method in the examples provided, <u>extend the lines</u> below. Draw circles around any <u>intersections</u>.